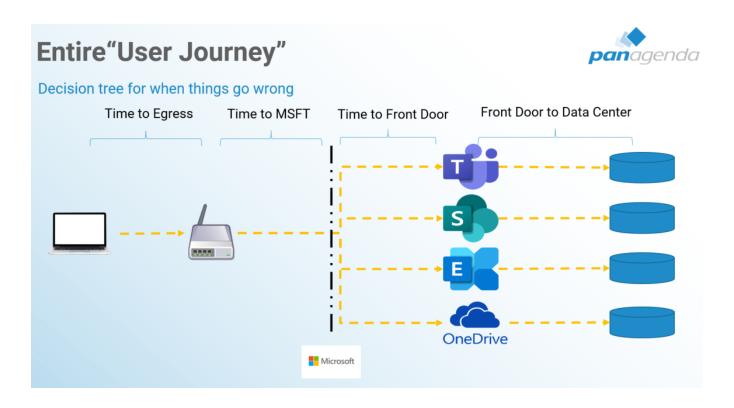

Thanks to the app, the entire User Journey can be analyzed, no matter if the user sits at the company's office or works from home.

TrueDEM (Digital Experience Monitoring) provides a more proactive approach to managing your M365 user experience levels, covering the following use cases:

- Headset and audio device performance
- Computer speed and available memory
- Home networking speed
- Internet Service Provider (ISP) routing and performance
- Microsoft cloud service performance and response time